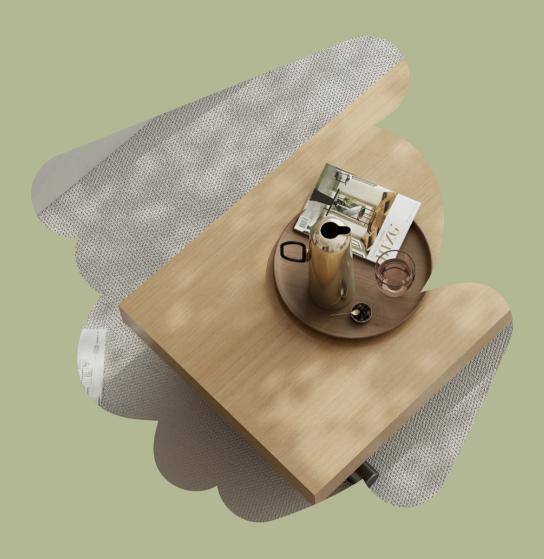

## Be Your Side

where sleek design meets extraordinary versatility. With a slim profile, this console table fits effortlessly into any space. But the magic happens when you need it to transform: in no time, it extends into an impressive 8-foot long formal dining table, perfect for hosting gatherings and special occasions. Ideal for those who love entertaining, the Be Your Side Console Table combines style with practicality, turning everyday moments into memorable social experiences with ease and flair.