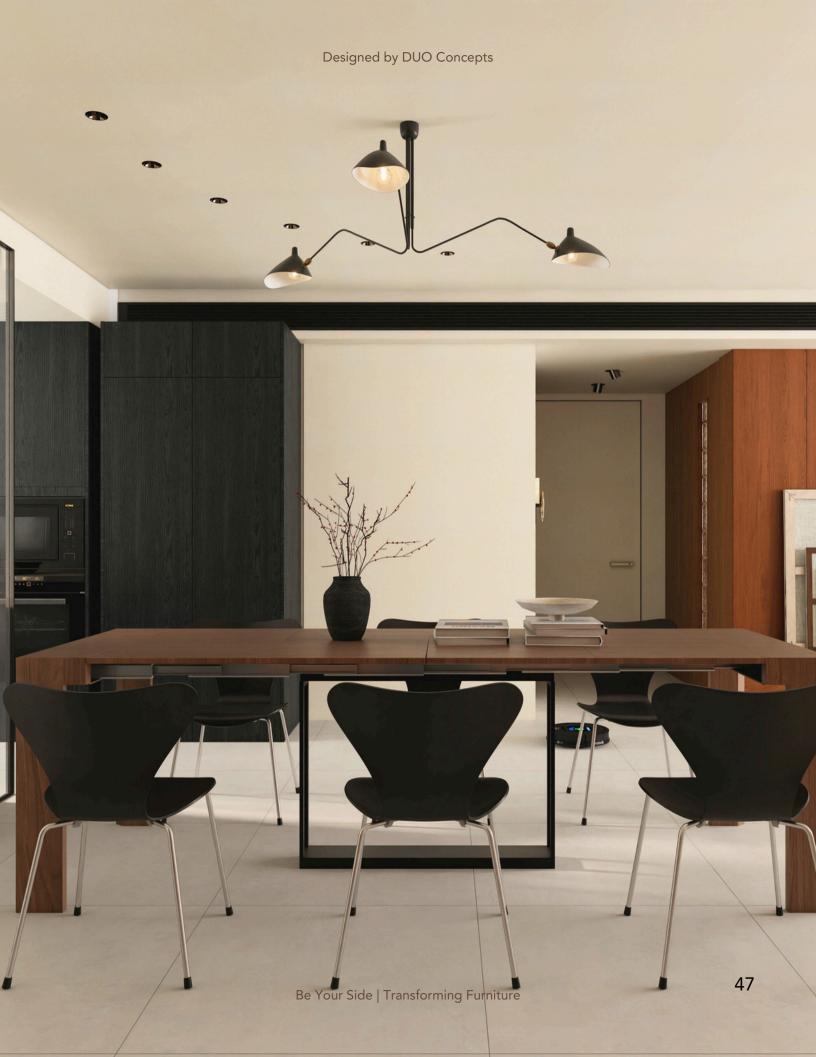

## Be Your Side

where sleek design meets extraordinary versatility. With a slim profile, this console table fits effortlessly into any space. But the magic happens when you need it to transform: in no time, it extends into an impressive 8-foot long formal dining table, perfect for hosting gatherings and special occasions. Ideal for those who love entertaining, the Be Your Side Console Table combines style with practicality, turning everyday moments into memorable social experiences with ease and flair.