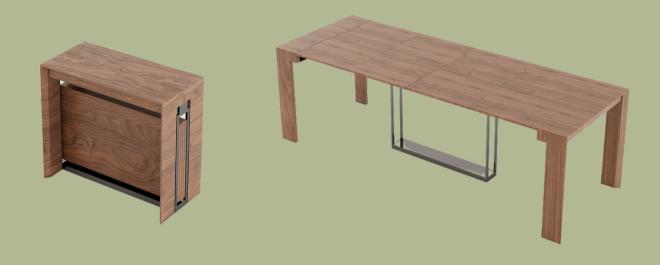

## Be Your Side

where sleek design meets extraordinary versatility. With a slim profile, this console table fits effortlessly into any space. But the magic happens when you need it to transform: in no time, it extends into an impressive 8-foot long formal dining table, perfect for hosting gatherings and special occasions. Ideal for those who love entertaining, the Be Your Side Console Table combines style with practicality, turning everyday moments into memorable social experiences with ease and flair.

## Be Your Side