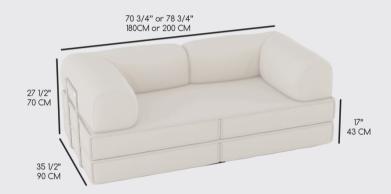

The Double Switch offers all the benefits of the original Sofa Switch, but with added functionality. In addition to transforming into a sofa, daybed, and playmat, the Double Switch can also be effortlessly converted into two stylish armchairs. This upgrade makes it even more versatile, providing additional seating options for your home.

Whether you need a sleek sofa for lounging, a daybed for relaxation, a playmat for the kids, or two separate armchairs for entertaining, the Double Switch adapts to your needs with ease and style. Experience the ultimate in multifunctional design and enjoy a piece that enhances your space and lifestyle in countless ways.



## FINISHES/COLORS





Whisk I -Warm White

Whisk I -Light Grey

#### MATERIAL

Whisk I: Corduroy 100% Polyester

#### DIMENSIONS



#### CONFIGURATION





Apartment sofa

Sofa

# SOFA TRANSFORMATION DISPLAY







sofa or sofa form 2



Apartment sofa or sofa form 1