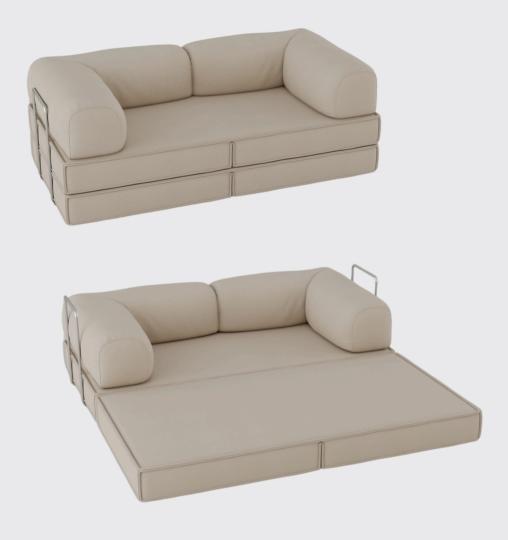

### PRODUCT DESCRIPTIONS

The upgraded version of the versatile Sofa Switch that takes flexibility to the next level. This innovative piece is designed with advanced high-pressure cold foam technology, allowing it to compress flat for easy shipping and moving, then expand back to its original form with no damage.

The Double Switch offers all the benefits of the original Sofa Switch, but with added functionality. In addition to transforming into a sofa, daybed, and playmat, the Double Switch can also be effortlessly converted into two stylish armchairs. This upgrade makes it even more versatile, providing additional seating options for your home.

Whether you need a sleek sofa for lounging, a daybed for relaxation, a playmat for the kids, or two separate armchairs for entertaining, the Double Switch adapts to your needs with ease and style. Experience the ultimate in multifunctional design and enjoy a piece that enhances your space and lifestyle in countless ways.

# SOFA TRANSFORMATION DISPLAY

sofa or sofa form 2

Apartment sofa or sofa form 1