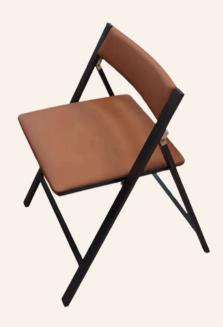

## Loli

Designed with convenience in mind, the Foldable Chair easily folds up for compact storage, making it an ideal choice for space-saving solutions. Whether you need extra seating for guests or a functional chair to accompany your Pull and Push Table or Be Your Side Console Table, this chair integrates seamlessly into your space.

Perfect for both everyday use and special occasions, the Foldable Chair offers effortless functionality and style, making it an essential addition to your home.

Loli Info Sheet