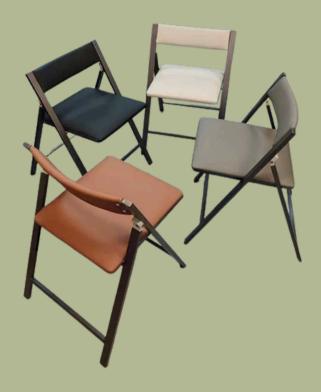

## Available in:

Charcoal | Coffee | Cream | Concrete | Forest | Pumpkin | Black

CAD\$159 USD\$129

Loli Info Sheet