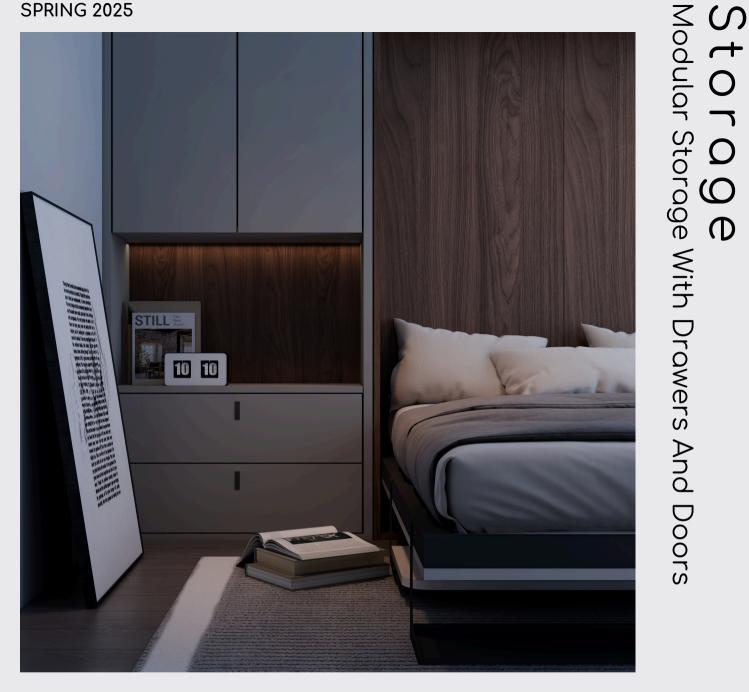

## PRODUCT DESCRIPTIONS

the ultimate companion for the Nuzzle Wall Bed. This multifunctional marvel combines a wardrobe, drawers, bedside tables, and extra storage into a cohesive design that seamlessly integrates with the Nuzzle Wall Bed. Together, they create a harmonious living space where every inch is utilized with style and efficiency. Perfect for optimizing small rooms, the M1 Storage and Nuzzle Wall Bed duo offers smart solutions that enhance both functionality and elegance in your home.

## DIMENSIONS

Interior LED lighting available from \$199 CAD.