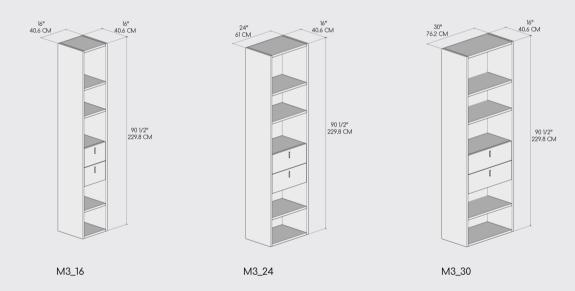

## PRODUCT DESCRIPTIONS

the ultimate companion for the Nuzzle Wall Bed. This multifunctional marvel combines a wardrobe, drawers, bedside tables, and extra storage into a cohesive design that seamlessly integrates with the Nuzzle Wall Bed. Together, they create a harmonious living space where every inch is utilized with style and efficiency. Perfect for optimizing small rooms, the M1 Storage and Nuzzle Wall Bed duo offers smart solutions that enhance both functionality and elegance in your home.





## MATERIAL

Textured Decor Board

## DIMENSIONS



Interior LED lighting available from \$199 CAD.