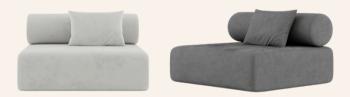

## Onda

## Stylish, and Seriously Comfy

Meet the Onda Collection, a compressed sofa designed for those who love firm seating, effortless style, and ultimate convenience. With its timeless design, Onda blends sleek square edges with soft, rounded arms, striking the perfect balance between modern and cozy. Whether you're lounging, hosting, or simply enjoying a moment of relaxation, this versatile and spacesavvy piece fits right in—bringing sophistication without the bulk.

## Onda

Apartment Sofa CAD\$1799 USD\$1499

Sofa Grande CAD\$2599 USD \$2099

Sectional CAD\$4299 USD \$3499

Arm Chair CAD\$799 USD \$699

Collection available in: Flow - Snow Flake | Flow - Dark Grey Chenille 100% Polyester