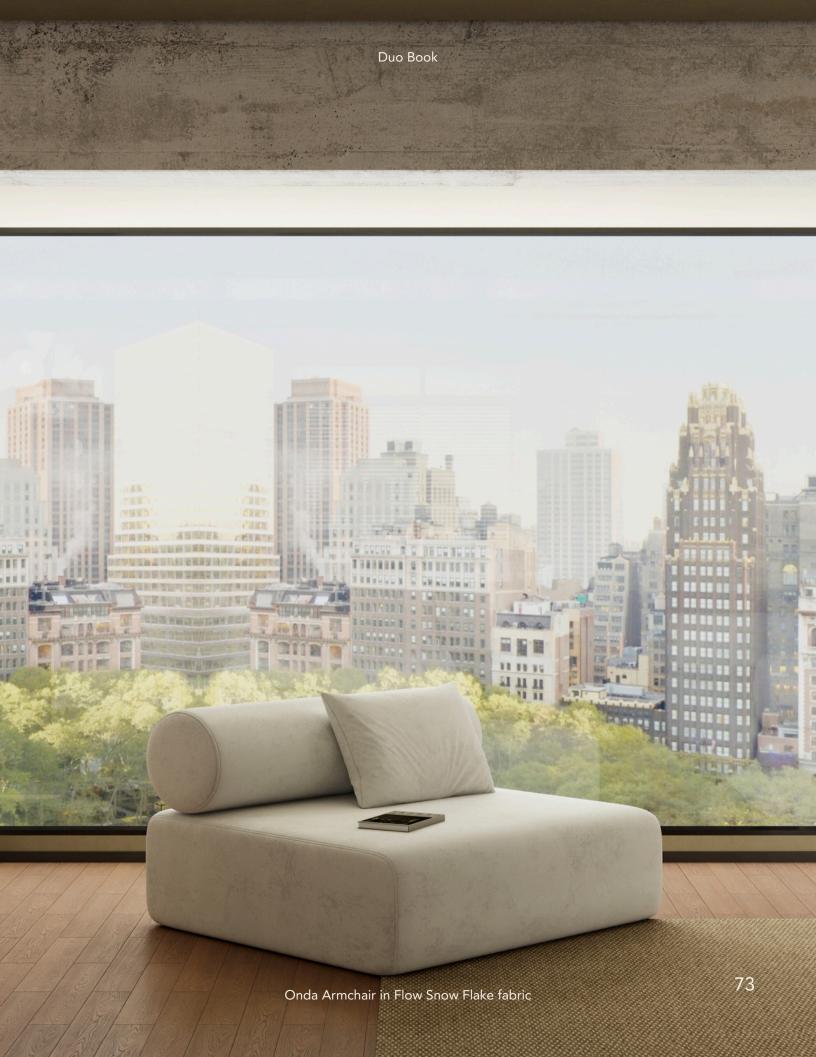

## Onda

## Stylish, and Seriously Comfy

Meet the Onda Collection, a compressed sofa designed for those who love firm seating, effortless style, and ultimate convenience. With its timeless design, Onda blends sleek square edges with soft, rounded arms, striking the perfect balance between modern and cozy. Whether you're lounging, hosting, or simply enjoying a moment of relaxation, this versatile and spacesavvy piece fits right in—bringing sophistication without the bulk.

## Onda

Apartment Sofa CAD\$1799 USD\$1499

Sofa Grande CAD\$2599 USD \$2099

Sectional CAD\$4299 USD \$3499

Arm Chair CAD\$799 USD \$699

Collection available in: Flow - Snow Flake | Flow - Dark Grey Chenille 100% Polyester