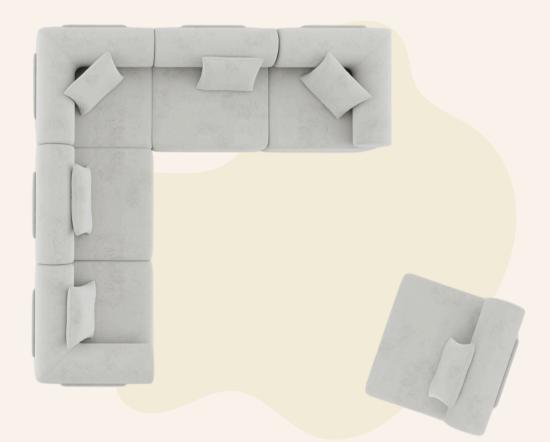

## Stylish, and Seriously Comfy

Meet the Onda Collection, a compressed sofa designed for those who love firm seating, effortless style, and ultimate convenience. With its timeless design, Onda blends sleek square edges with soft, rounded arms, striking the perfect balance between modern and cozy. Whether you're lounging, hosting, or simply enjoying a moment of relaxation, this versatile and spacesavvy piece fits right in—bringing sophistication without the bulk.

## Onda

Apartment Sofa CAD\$1799 USD\$1499

Sofa Grande CAD\$2599 USD \$2099

Sectional CAD\$4299 USD \$3499

Arm Chair CAD\$799 USD \$699

Collection available in: Flow - Snow Flake | Flow - Dark Grey Chenille 100% Polyester