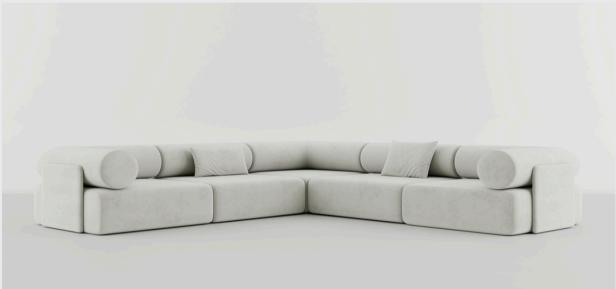

# PRODUCT DESCRIPTIONS

Introducing our Onda Collection, a compressed sofa that combines innovative design with unmatched convenience and comfort. This collection is crafted to enhance any living space with its blend of style, flexibility, and practicality. Key features include: This blend of style, versatility, comfort, and easy handling makes the Onda Collection a perfect fit for modern living.

## CONFIGURATION

LRHF arm seat

Armless seat

Three seats

Sectional