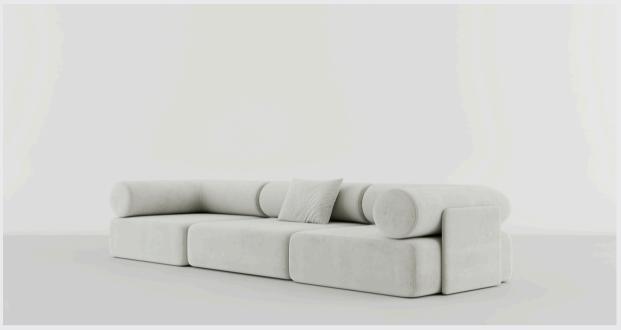

# PRODUCT DESCRIPTIONS

Introducing our Onda Collection, a compressed sofa that combines innovative design with unmatched convenience and comfort. This collection is crafted to enhance any living space with its blend of style, flexibility, and practicality. Key features include: This blend of style, versatility, comfort, and easy handling makes the Onda Collection a perfect fit for modern living.

## CONFIGURATION

LRHF arm seat

Armless seat

Three seats

Sectional