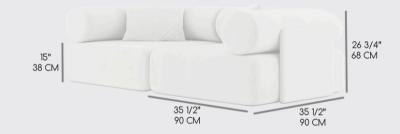

### **SPRING 2025**





# PRODUCT DESCRIPTIONS

Introducing our Onda Collection, a compressed sofa that combines innovative design with unmatched convenience and comfort. This collection is crafted to enhance any living space with its blend of style, flexibility, and practicality. Key features include: This blend of style, versatility, comfort, and easy handling makes the Onda Collection a perfect fit for modern living.



# FINISHES/COLORS



Flow -Snow Flake

Flow -Dark Grey

#### MATERIAL

Chenille 100% Polyester

#### DIMENSIONS



## CONFIGURATION



LRHF arm seat



Armless seat



Three seats



Sectional