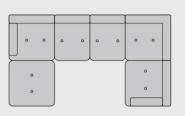

LHF arm seat

| RHF  | arn |
|------|-----|
| seat |     |

Corner seat

Two seats

Apartment Sofa

Sofa Sectional One

|                    |     |     | 1 |   |  |
|--------------------|-----|-----|---|---|--|
| • •                | 0 0 | 0 0 | • | 0 |  |
| Sofa Sectional Two |     |     |   | • |  |
|                    |     |     |   | 0 |  |
|                    |     |     |   | • |  |