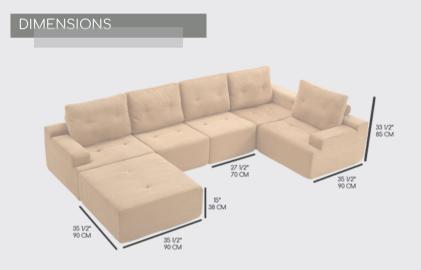

foam technology, offering the perfect balance of plush and bounce. Its premium fabric selections feels luxurious to the touch, while the innovative construction ensures both durability and effortless maintenance. The tufted detailing adds a layer of sophistication, making it as stylish as it is comfortable.

What started as a design solution for a multifamily presentation center has now become the **ultimate low-profile**, modular sofa built for modern living. When searching for the perfect boxy sofa, we realized that existing options were either too bulky or lacked the right proportions to fit seamlessly into any space. So, we created our own.



## FINISHES/COLORS





Light Grey

Whisk II -Pumpkin

Warm White

MATERIAL

Whisk II : Corduroy 100% Polyester Glow : Chenille 100% Polyester



DUOCONCEPTS unfold the possibilities





Armless seat



LHF arm seat

| RHF  | arn |
|------|-----|
| seat |     |



Corner seat







Two seats

Apartment Sofa



Sofa Sectional One

|                    |     |     | 1 |   |  |
|--------------------|-----|-----|---|---|--|
| • •                | 0 0 | 0 0 | • | 0 |  |
| Sofa Sectional Two |     |     |   | • |  |
|                    |     |     |   | 0 |  |
|                    |     |     |   | • |  |