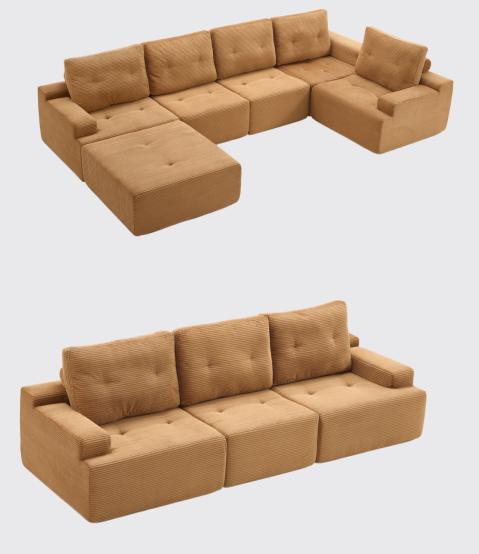

## **PRODUCT DESCRIPTIONS**

The Puff Collection is a boxy sofa integrated with new smart foam technology, offering the perfect balance of plush and bounce. Its premium fabric selections feels luxurious to the touch, while the innovative construction ensures both durability and effortless maintenance. The tufted detailing adds a layer of sophistication, making it as stylish as it is comfortable.

What started as a design solution for a multifamily presentation center has now become the **ultimate low-profile**, modular sofa built for modern living. When searching for the perfect boxy sofa, we realized that existing options were either too bulky or lacked the right proportions to fit seamlessly into any space. So, we created our own.