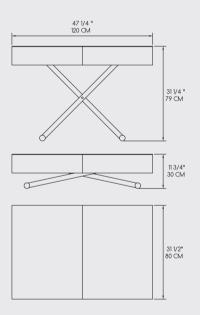

## PRODUCT DESCRIPTIONS

your space's new best friend with a hidden talent for multitasking! It starts off as a sleek, low coffee table, perfect for casual lounging. But with a quick pull and push, it transforms into a fancy dining table that stretches from 4 feet to a whopping 6.5 feet, ready for any feast or gathering. And here's the real party trick: it even tucks neatly under your wall bed when it folds down, making it the ultimate space-saving magician. It's like having a table that knows how to party and work hard—all while staying out of the way!



## FINISHES/COLORS



OAK

## MATERIAL

Textured Decor Board

## DIMENSIONS