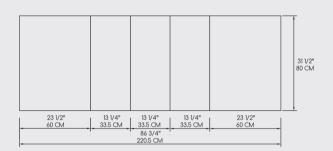

## PRODUCT DESCRIPTIONS

your space's new best friend with a hidden talent for multitasking! It starts off as a sleek, low coffee table, perfect for casual lounging. But with a quick pull and push, it transforms into a fancy dining table that stretches from 4 feet to a whopping 6.5 feet, ready for any feast or gathering. And here's the real party trick: it even tucks neatly under your wall bed when it folds down, making it the ultimate space-saving magician. It's like having a table that knows how to party and work hard—all while staying out of the way!



## FINISHES/COLORS



OAK

## MATERIAL

Textured Decor Board

## DIMENSIONS