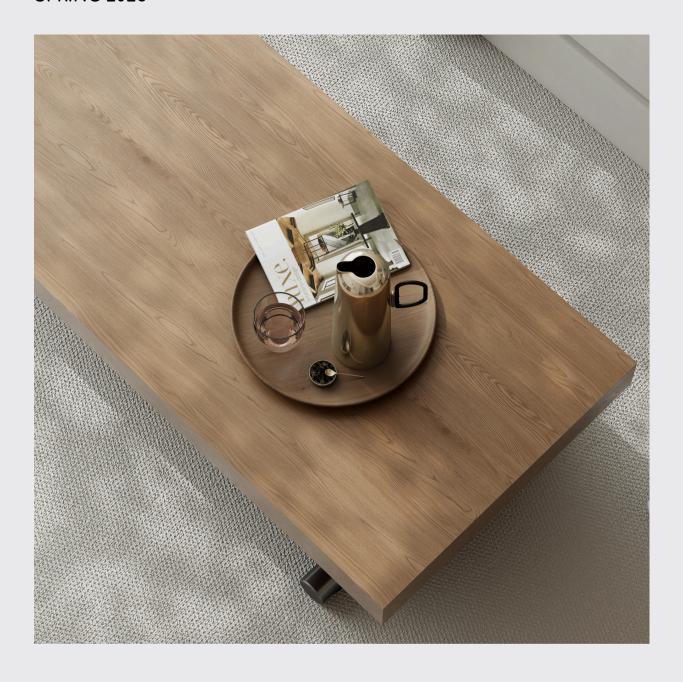

## PRODUCT DESCRIPTIONS

your space's new best friend with a hidden talent for multitasking! It starts off as a sleek, low coffee table, perfect for casual lounging. But with a quick pull and push, it transforms into a fancy dining table that stretches from 4 feet to a whopping 6.5 feet, ready for any feast or gathering. And here's the real party trick: it even tucks neatly under your wall bed when it folds down, making it the ultimate space-saving magician. It's like having a table that knows how to party and work hard—all while staying out of the way!