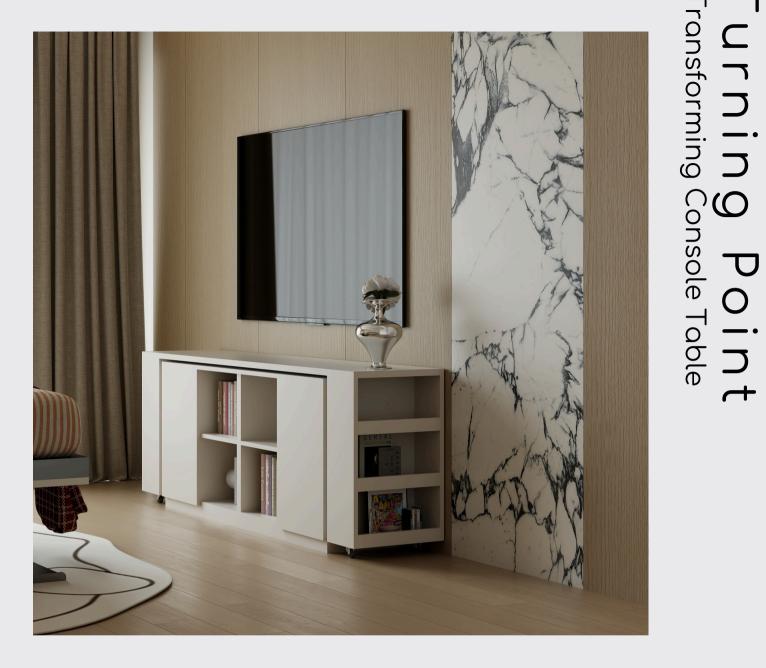

## PRODUCT DESCRIPTIONS

This innovative console table features an open shelf for easy access and a cabinet with doors for concealed storage. But what truly sets the Turning Point apart are its two end units, which rotate 90 degrees to seamlessly transform the console into a functional study desk. Ideal for those without a dedicated study room, the Turning Point adapts to your needs, offering a stylish and practical office space that fits perfectly into any room. Whether you're working from home or just need a convenient workspace, the Turning Point provides the flexibility to create a productive environment without sacrificing style.