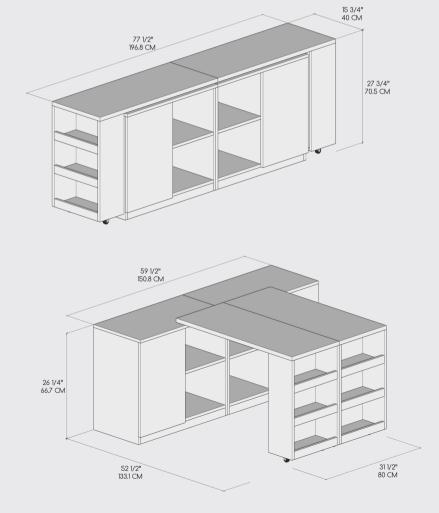

## PRODUCT DESCRIPTIONS

This innovative console table features an open shelf for easy access and a cabinet with doors for concealed storage. But what truly sets the Turning Point apart are its two end units, which rotate 90 degrees to seamlessly transform the console into a functional study desk. Ideal for those without a dedicated study room, the Turning Point adapts to your needs, offering a stylish and practical office space that fits perfectly into any room. Whether you're working from home or just need a convenient workspace, the Turning Point provides the flexibility to create a productive environment without sacrificing style.

OFF WHITE

LIGHT GREY

MATERIAL

Textured Decor Board

DIMENSIONS