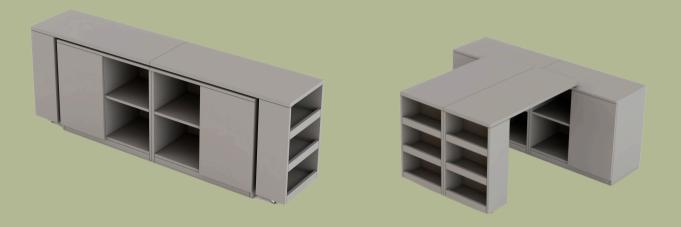

## **Turning Point**

This innovative console table features an open shelf for easy access and a cabinet with doors for concealed storage. But what truly sets the Turning Point apart are its two end units, which rotate 90 degrees to seamlessly transform the console into a functional study desk. Ideal for those without a dedicated study room. Whether you're working from home or just need a convenient workspace, the Turning Point provides the flexibility to create a productive environment without sacrificing style.