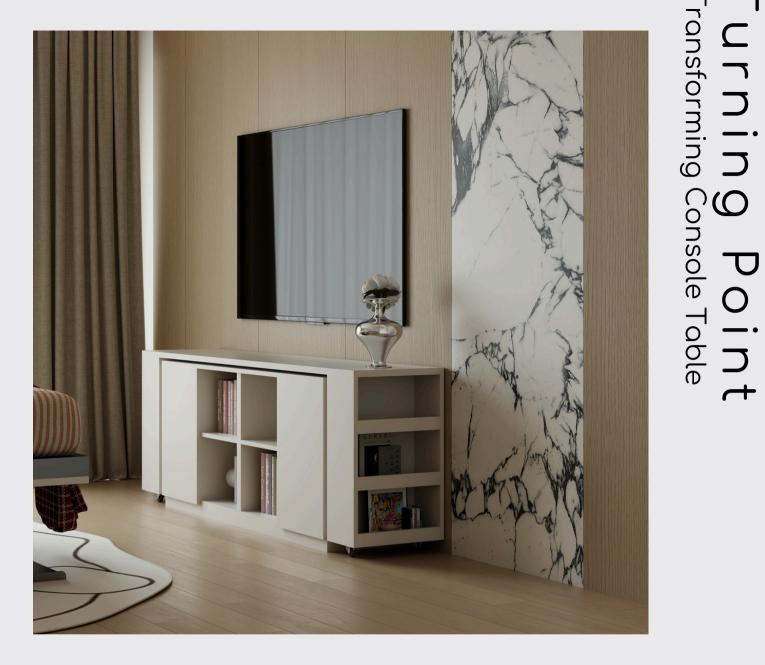

## PRODUCT DESCRIPTIONS

This innovative console table features an open shelf for easy access and a cabinet with doors for concealed storage. But what truly sets the Turning Point apart are its two end units, which rotate 90 degrees to seamlessly transform the console into a functional study desk. Ideal for those without a dedicated study room, the Turning Point adapts to your needs, offering a stylish and practical office space that fits perfectly into any room. Whether you're working from home or just need a convenient workspace, the Turning Point provides the flexibility to create a productive environment without sacrificing style.