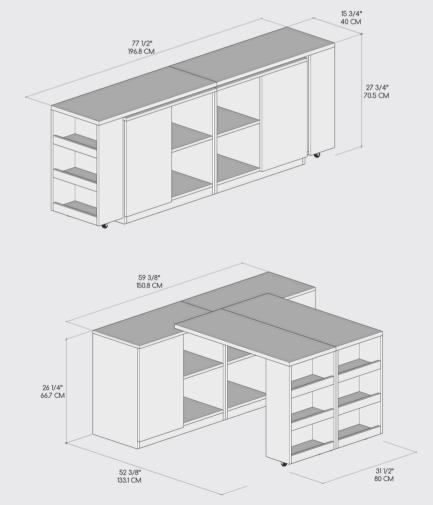

## PRODUCT DESCRIPTIONS

This innovative console table features an open shelf for easy access and a cabinet with doors for concealed storage. But what truly sets the Turning Point apart are its two end units, which rotate 90 degrees to seamlessly transform the console into a functional study desk. Ideal for those without a dedicated study room, the Turning Point adapts to your needs, offering a stylish and practical office space that fits perfectly into any room. Whether you're working from home or just need a convenient workspace, the Turning Point provides the flexibility to create a productive environment without sacrificing style.

MATERIAL

Textured Decor Board

DIMENSIONS